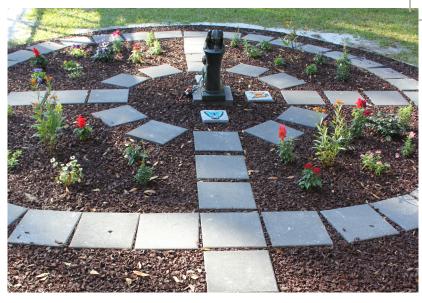

### PAVILION & BUTTERFLY GARDEN GIFTED

Thanks to a generous gift, we were able to construct a beautiful pavilion and butterfly garden on our Enterprise campus to be enjoyed by our children and staff. The construction was done for us by the NOMADS, a group of retired craftsmen who provide volunteer labor for United Methodist organizations. Once the construction was complete, our youth and staff worked together to plant the butterfly garden.