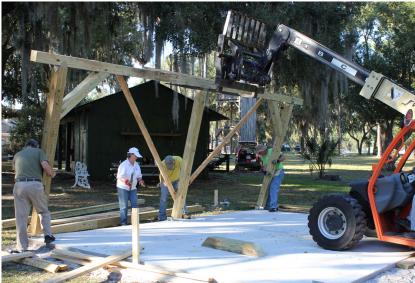

### PAVILION & BUTTERFLY GARDEN GIFTED

Thanks to a generous gift, we were able to construct a beautiful pavilion and butterfly garden on our Enterprise campus to be enjoyed by our children and staff. The construction was done for us by the NOMADS, a group of retired craftsmen who provide volunteer labor for United Methodist organizations. Once the construction was complete, our youth and staff worked together to plant the butterfly garden.