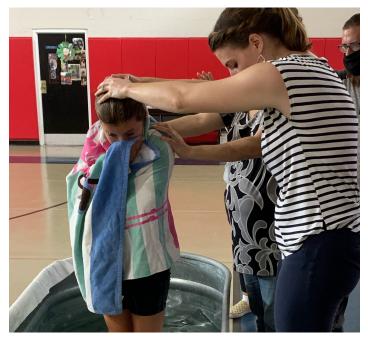

We have held worship services outside in our grassy fields, delighting in the beauty of God's good creation. We acted out the story of Jesus's birth and sang Silent Night under the sheltering branches of one of the oldest oak trees on campus. We have gathered in our Gymnatorium so we could social distance while together and baptized youth who wanted a new life and to be part of God's family. We prerecorded worship for the youth to watch in their cottages on Sunday. We even made an entire animated worship service with LEGOs! Eventually we made our way back into our chapel in smaller groups that have allowed for more intimate worship and conversation. Youth group meetings with games, laughter, and lessons continued in each of these spaces

Children from Madison Youth Ranch out for a day of fishing

Rev. Madeline baptizing one of our youth