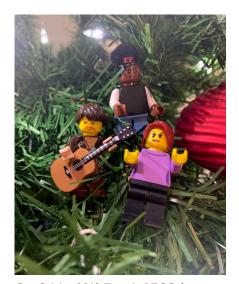

# CHILDREN PARTICIPATE IN A DAY OF SERVICE

While our youth were out of school for President's Day they were busy serving others in our community. The Day Of Service is organized by our Spiritual Life team. This event shows the children that they can have a positive impact on the community by helping others while having a little fun at the same time.

Teams were created with staff and youth in each, and then sent to various locations to serve that included:

- Community United Methodist Church to paint parking stripes in their lot,
- Harvest Time International to assist with sorting and folding donated linens,
- All Saints Episcopal Church to trim crepe myrtles, and
- Orange City United Methodist Church for some weeding and painting.

Our youth had a great time helping those organizations and we're very proud of them for stepping up.

Left: Our youth sorting and folding donated linens.

Michelle Caudell had a very rough childhood prior to coming to the Children's Home. She entered the foster care system at the age of three, living with foster families, friends, and distant relatives. Michelle estimates that she moved a dozen times before coming to the Children's Home at fifteen.