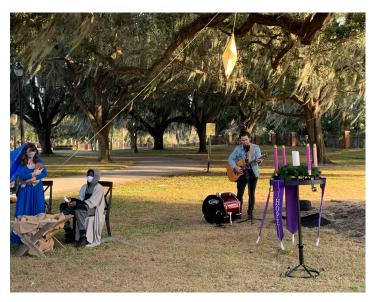

We have held worship services outside in our grassy fields, delighting in the beauty of God's good creation. We acted out the story of Jesus's birth and sang Silent Night under the sheltering branches of one of the oldest oak trees on campus. We have gathered in our Gymnatorium so we could social distance while together and baptized youth who wanted a new life and to be part of God's family. We prerecorded worship for the youth to watch in their cottages on Sunday. We even made an entire animated worship service with LEGOs! Eventually we made our way back into our chapel in smaller groups that have allowed for more intimate worship and conversation. Youth group meetings with games, laughter, and lessons continued in each of these spaces

## TRIBUTES RECEIVED BETWEEN OCTOBER 1 AND DECEMBER 31, 2020

Our Spiritual Life team holding Christmas worship outside